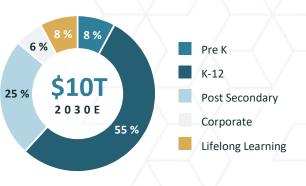

#### **Global Education and Training Expenditure**

(Trillion USD) has grown by 50% since 2010, and is expected to continue to grow by 53% to 2030

#### K-12 education makes up 55%

of the global education and training expenditure, and is expected grow as part of the spend mix.

Sources: <u>HolonIQ</u> & <u>HolonIQ</u>