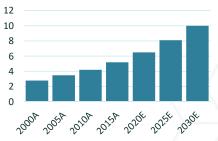

#### **Global Education and Training Expenditure**

(Trillion USD) has grown by 50% since 2010, and is expected to continue to grow by 53% to 2030