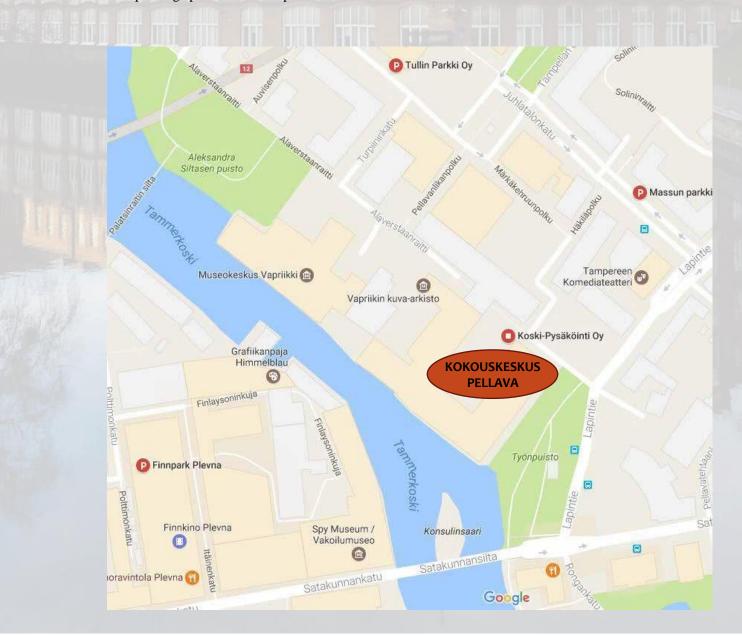

mber is 0537 / Paloasema when coming from Risso. When coming from Ryydynpohja, the bus stop number is 0536. Bus 24 comes from Hervanta via Kaleva and Kauppi to Kelloportinkatu, the bus stop number is 0596. There are several bus lines along Hämeenkatu; the distance from the conference center to Koskipuisto is about 600m. More information on timetables can be found on the Tampere region public transport website: <a href="https://www.tampere.fi/tkl/">https://www.tampere.fi/tkl/</a>

### BY TRAIN

Tampere railway station is located at Rautatienkatu 25. The distance from the railway station to Pellava conference center is approx. 850 m.

#### BY TAXI

The nearest taxi rank is at the intersection of Satakunnankatu and Lapintie.

#### BY OWN CAR

You can see the parking spaces on the map below: